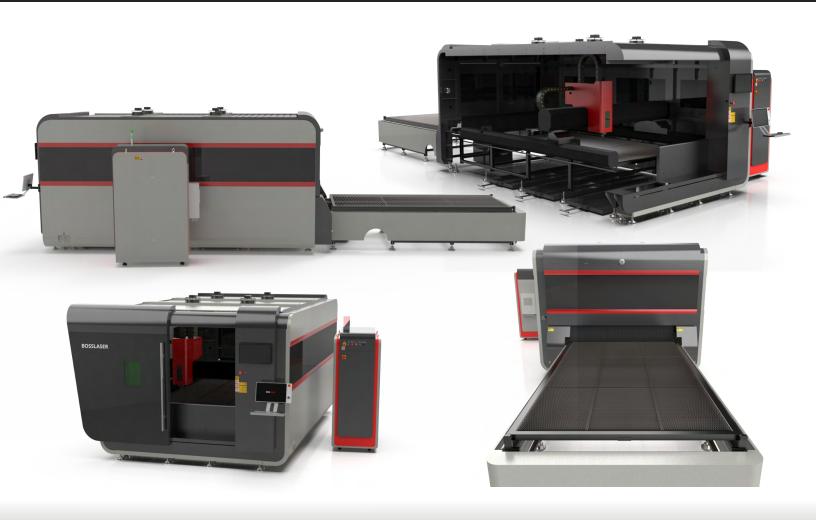

## **HAVE QUESTIONS?** (407) 878 - 0880

| SPECIFICATIONS     |                                                    |                    |                                    |
|--------------------|----------------------------------------------------|--------------------|------------------------------------|
| Cutting Area       | 59 X 118" OR 1,500MM X 3,000MM                     | Z-Drive            | Ball screw w/ 3" movement          |
| Machine Dimensions | 180"L X 96"W X 82"H or 315"L X 120"W X 74"H        | Net Weight         | 30,000 lbs.                        |
| Material Platform  | Saw tooth blade cutting platform for metal cutting | Warranty           | Two (2) years includes fiber laser |
| Power Supply       | Call for info                                      | Software Interface | СурСИТ                             |
| Fiber Power        | Include CW 1KW IPG source w/ optional 2KW, - 15KW  | Class              | Class 4 laser                      |
| Motor Type         | AC Servo Motors                                    | Laser Cooling      | Industrial Fiber Laser Chiller     |