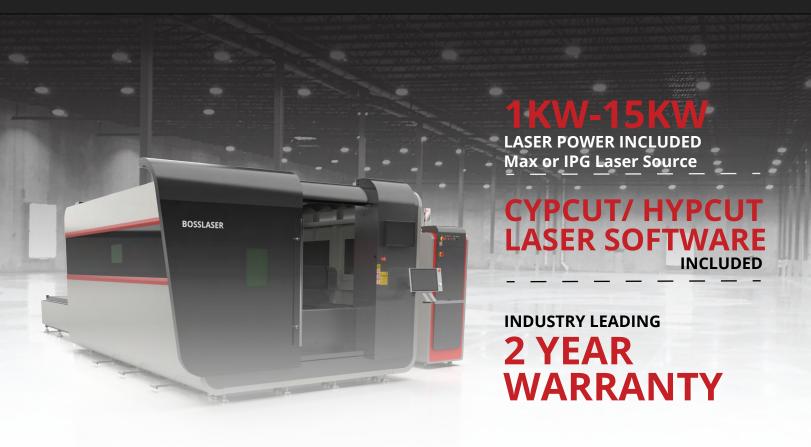

## FC-6012 EXT INCLUDES:

- 1KW 15KW Power Options (Max or IPG Laser Source
- Advanced Sigma 7<sup>™</sup> YASKAWA Servo Motors & Drivers
- Atlanta Helical Gear Racks From Atlanta Drive Systems™
- Aviation Grade 6061-T6 Aluminum Gantry
- BM111 Series Fiber Laser Head Swiss Made
- Convenient FC Machine Mounted Monitor & Windows 10 PC
- Critical Transmission Components
- CypCUT/HypCut Laser Cutting Control Software
- Designed & Engineered In USA By Boss Laser
- Fiber Laser Cut Steel With Precision Up To 18mm Thick For Carbon Steel With 3KW
- Independent Temp Control Cabinet

- Industrial Fiber Laser Chiller
- Neugart<sup>™</sup> Planetary GearBox
- On-Site \*Three (3) Days Installation & Training Included\*
- Quality Management System (QMS) ISO-9001 CERTIFIED
- Tech Support For Life Via. BOSS' In-House Laser Tech's And Engineers
- Warehoused Replacement Parts & Accessories For Quick Replacement
- Warranty 2 Year Parts Includes Fiber Laser
- We 100% Guarantee With Our 30-Day Guarantee Return Policy

## **HAVE QUESTIONS?** (407) 878 - 0880

| SPECIFICATIONS     |                                                    |                    |                                    |
|--------------------|----------------------------------------------------|--------------------|------------------------------------|
| Cutting Area       | 59 X 118" OR 1,500MM X 3,000MM                     | Z-Drive            | Ball screw w/ 3" movement          |
| Machine Dimensions | 180"L X 96"W X 82"H or 315"L X 120"W X 74"H        | Net Weight         | 30,000 lbs.                        |
| Material Platform  | Saw tooth blade cutting platform for metal cutting | Warranty           | Two (2) years includes fiber laser |
| Power Supply       | Call for info                                      | Software Interface | СурСИТ                             |
| Fiber Power        | Include CW 1KW IPG source w/ optional 2KW, - 15KW  | Class              | Class 4 laser                      |
| Motor Type         | AC Servo Motors                                    | Laser Cooling      | Industrial Fiber Laser Chiller     |