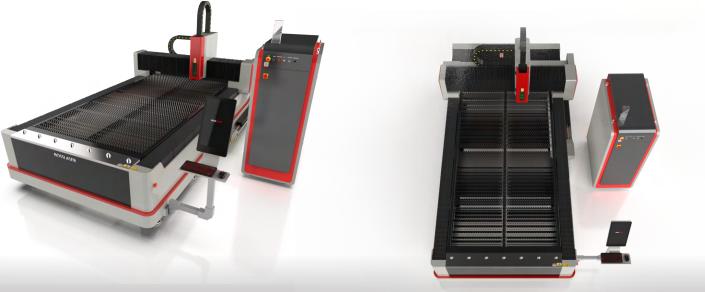

## **FC-6012 ELITE INCLUDES:**

- 1KW (Max or IPG Fiber Laser Source) (Upgrade Up To 1.5KW or 2KW)
- Advanced Sigma 7™ YASKAWA Servo Motors & Drivers
- Atlanta Helical Gear Racks From Atlanta Drive Systems™
- Aviation Grade 6061-T6 Aluminum Gantry
- Convenient FC Machine Mounted Monitor & Windows 10 PC
- Critical Transmission Components
- CypCUT Laser Cutting Control Software
- Designed & Engineered In USA By Boss Laser
- $\bullet$  Fiber Laser Cut Steel With Precision Up To 8mm Thick For Carbon Steel With 1KW

- Independent Temp Control Cabinet
- Industrial Fiber Laser Chiller
- Neugart™ Planetary GearBox
- New SawTooth Blade Cutting Platform
- Quality Management System (QMS) ISO-9001 CERTIFIED
- Tech Support For Life Via. BOSS' In-House Laser Tech's And Engineers
- Warehoused Replacement Parts & Accessories For Quick Replacement
- Warranty 2 Year Parts Includes Fiber Laser
- We 100% Guarantee With Our 30-Day Guarantee Return Policy

| SPECIFICATIONS     |                                                    |                    |                                    |
|--------------------|----------------------------------------------------|--------------------|------------------------------------|
| Cutting Area       | 59 X 118" OR 1,500MM X 3,000MM                     | Z-Drive            | Ball screw w/ 3" movement          |
| Machine Dimensions | 180"L X 96"W X 82"H or 315"L X 120"W X 74"H        | Net Weight         | 6,000 lbs.                         |
| Material Platform  | Saw tooth blade cutting platform for metal cutting | Warranty           | Two (2) years includes fiber laser |
| Power Supply       | Call for info                                      | Software Interface | СурСИТ                             |
| Fiber Power        | 1KW, 1.5KW or 2KW, Max or IPG Laser Power Options  | Class              | Class 4 laser                      |
| Motor Type         | AC Servo Motors                                    | Laser Cooling      | Industrial Fiber Laser Chiller     |