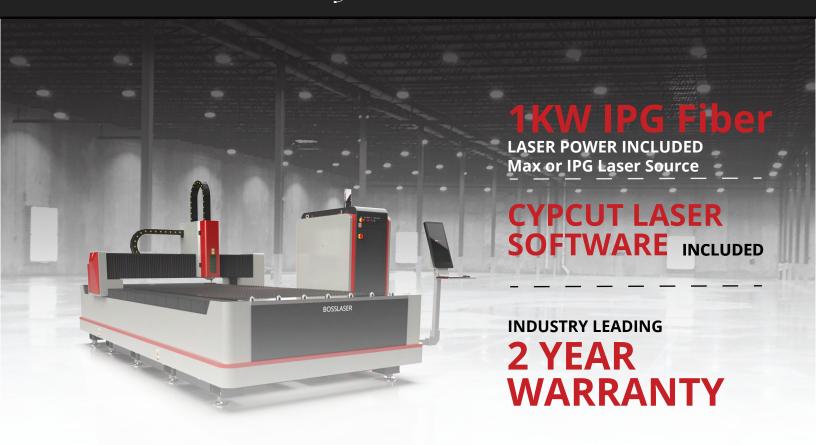

## **FC-6012 ELITE INCLUDES:**

- 1KW (Max or IPG Fiber Laser Source) (Upgrade Up To 1.5KW or 2KW)
- Advanced Sigma 7™ YASKAWA Servo Motors & Drivers
- Atlanta Helical Gear Racks From Atlanta Drive Systems™
- Aviation Grade 6061-T6 Aluminum Gantry
- Convenient FC Machine Mounted Monitor & Windows 10 PC
- Critical Transmission Components
- CypCUT Laser Cutting Control Software
- Designed & Engineered In USA By Boss Laser
- $\bullet$  Fiber Laser Cut Steel With Precision Up To 8mm Thick For Carbon Steel With 1KW

- Independent Temp Control Cabinet
- Industrial Fiber Laser Chiller
- Neugart™ Planetary GearBox
- New SawTooth Blade Cutting Platform
- Quality Management System (QMS) ISO-9001 CERTIFIED
- Tech Support For Life Via. BOSS' In-House Laser Tech's And Engineers
- Warehoused Replacement Parts & Accessories For Quick Replacement
- Warranty 2 Year Parts Includes Fiber Laser
- We 100% Guarantee With Our 30-Day Guarantee Return Policy

| SPECIFICATIONS     |                                                    |                    |                                    |
|--------------------|----------------------------------------------------|--------------------|------------------------------------|
| Cutting Area       | 59 X 118" OR 1,500MM X 3,000MM                     | Z-Drive            | Ball screw w/ 3" movement          |
| Machine Dimensions | 180"L X 96"W X 82"H or 315"L X 120"W X 74"H        | Net Weight         | 6,000 lbs.                         |
| Material Platform  | Saw tooth blade cutting platform for metal cutting | Warranty           | Two (2) years includes fiber laser |
| Power Supply       | Call for info                                      | Software Interface | СурСИТ                             |
| Fiber Power        | 1KW, 1.5KW or 2KW, Max or IPG Laser Power Options  | Class              | Class 4 laser                      |
| Motor Type         | AC Servo Motors                                    | Laser Cooling      | Industrial Fiber Laser Chiller     |