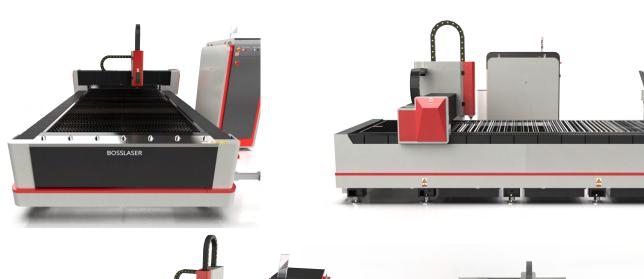

## **FC-6012 ELITE INCLUDES:**

- 1KW (Max or IPG Fiber Laser Source) (Upgrade Up To 1.5KW or 2KW)
- Advanced Sigma 7™ YASKAWA Servo Motors & Drivers
- Atlanta Helical Gear Racks From Atlanta Drive Systems™
- Aviation Grade 6061-T6 Aluminum Gantry
- Convenient FC Machine Mounted Monitor & Windows 10 PC
- Critical Transmission Components
- CypCUT Laser Cutting Control Software
- Designed & Engineered In USA By Boss Laser
- $\bullet$  Fiber Laser Cut Steel With Precision Up To 8mm Thick For Carbon Steel With 1KW

- Independent Temp Control Cabinet
- Industrial Fiber Laser Chiller
- Neugart™ Planetary GearBox
- New SawTooth Blade Cutting Platform
- Quality Management System (QMS) ISO-9001 CERTIFIED
- Tech Support For Life Via. BOSS' In-House Laser Tech's And Engineers
- Warehoused Replacement Parts & Accessories For Quick Replacement
- Warranty 2 Year Parts Includes Fiber Laser
- We 100% Guarantee With Our 30-Day Guarantee Return Policy

| SPECIFICATIONS     |                                                    |                    |                                    |
|--------------------|----------------------------------------------------|--------------------|------------------------------------|
| Cutting Area       | 59 X 118" OR 1,500MM X 3,000MM                     | Z-Drive            | Ball screw w/ 3" movement          |
| Machine Dimensions | 180"L X 96"W X 82"H or 315"L X 120"W X 74"H        | Net Weight         | 6,000 lbs.                         |
| Material Platform  | Saw tooth blade cutting platform for metal cutting | Warranty           | Two (2) years includes fiber laser |
| Power Supply       | Call for info                                      | Software Interface | СурСИТ                             |
| Fiber Power        | 1KW, 1.5KW or 2KW, Max or IPG Laser Power Options  | Class              | Class 4 laser                      |
| Motor Type         | AC Servo Motors                                    | Laser Cooling      | Industrial Fiber Laser Chiller     |