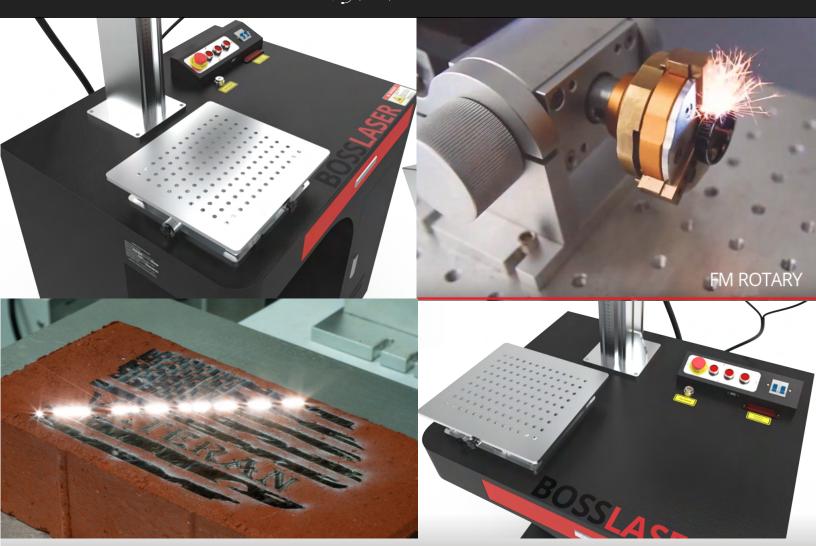

#### **FM-S INCLUDES:**

- 20W Fiber Marking Power
- 4.33" X 4.33" Marking Area Expanded Marking Area Optional
- Designed & Engineered In USA By Boss Laser
- EZ Guide™ Micro-Adjust Platform
- FM Rotary Chuck Options
- Flexible Open Marking Platform
- Reliable Speed & Precision 100,000+ Hours

- EasyCad Software included. (Upgrade to Lightburn Pro (\$199)
- Tech Support For Life Via. BOSS' In-House Laser Tech's And Engineers
- Warehoused Replacement Parts & Accessories For Quick Replacement
- Warranty 2 Year Parts Includes Fiber Laser
- We 100% Guarantee With Our 30-Day Guarantee Return Policy