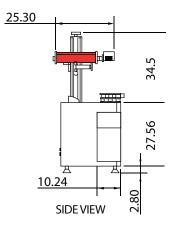

## BOSS FM-STATION SKU:BOSSFMX

| SPECIFICATIONS    |                                |                     |                                                 |
|-------------------|--------------------------------|---------------------|-------------------------------------------------|
| Series            | FM Series                      | Pump Design         | Multi-channel diode                             |
| Speed             | 5,000MM / sec                  | Image Formats       | Supports PLT, BMP, DXF, JPG, TIF, AI, PNG, etc. |
| Repeated Accuracy | 0.002"                         | Machine Dimensions  | 30" deep X 30"L X 65"H                          |
| Beam Quality      | Diffraction of M2 < 1.5 to 2.0 | Laser Wavelength    | 1064NM                                          |
| Power Supply      | 110V / 50HZ / 2KVA             | Fiber Power Options | 20W, 30W, 50W, or 100W                          |
| Net Weight        | 220 lbs.                       | Cooling Method      | Forced air                                      |
| Class             | Class 4 Laser                  | Software            | EasyCad or Lightburn Pro Upgrade (\$199)        |