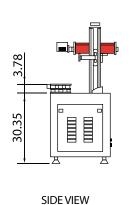

## BOSS FM-STATION SKU:BOSSFMX

| SPECIFICATIONS    |                                |                     |                                                 |
|-------------------|--------------------------------|---------------------|-------------------------------------------------|
| Series            | FM Series                      | Pump Design         | Multi-channel diode                             |
| Speed             | 5,000MM / sec                  | Image Formats       | Supports PLT, BMP, DXF, JPG, TIF, AI, PNG, etc. |
| Repeated Accuracy | 0.002"                         | Machine Dimensions  | 30" deep X 30"L X 65"H                          |
| Beam Quality      | Diffraction of M2 < 1.5 to 2.0 | Laser Wavelength    | 1064NM                                          |
| Power Supply      | 110V / 50HZ / 2KVA             | Fiber Power Options | 20W, 30W, 50W, or 100W                          |
| Net Weight        | 220 lbs.                       | Cooling Method      | Forced air                                      |
| Class             | Class 4 Laser                  | Software            | EasyCad or Lightburn Pro Upgrade (\$199)        |