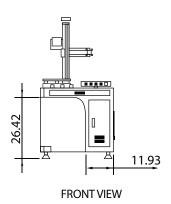

## BOSS FM-STATION SKU:BOSSFMX

| SPECIFICATIONS    |                                |                     |                                                 |
|-------------------|--------------------------------|---------------------|-------------------------------------------------|
| Series            | FM Series                      | Pump Design         | Multi-channel diode                             |
| Speed             | 5,000MM / sec                  | Image Formats       | Supports PLT, BMP, DXF, JPG, TIF, AI, PNG, etc. |
| Repeated Accuracy | 0.002"                         | Machine Dimensions  | 30" deep X 30"L X 65"H                          |
| Beam Quality      | Diffraction of M2 < 1.5 to 2.0 | Laser Wavelength    | 1064NM                                          |
| Power Supply      | 110V / 50HZ / 2KVA             | Fiber Power Options | 20W, 30W, 50W, or 100W                          |
| Net Weight        | 220 lbs.                       | Cooling Method      | Forced air                                      |
| Class             | Class 4 Laser                  | Software            | EasyCad or Lightburn Pro Upgrade (\$199)        |