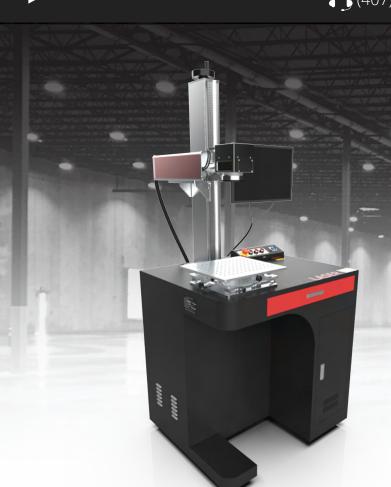

## BOSS FM-STATION SKU:BOSSFMX

| SPECIFICATIONS    |                                |                     |                                                 |
|-------------------|--------------------------------|---------------------|-------------------------------------------------|
| Series            | FM Series                      | Pump Design         | Multi-channel diode                             |
| Speed             | 5,000MM / sec                  | Image Formats       | Supports PLT, BMP, DXF, JPG, TIF, AI, PNG, etc. |
| Repeated Accuracy | 0.002"                         | Machine Dimensions  | 30" deep X 30"L X 65"H                          |
| Beam Quality      | Diffraction of M2 < 1.5 to 2.0 | Laser Wavelength    | 1064NM                                          |
| Power Supply      | 110V / 50HZ / 2KVA             | Fiber Power Options | 20W, 30W, 50W, or 100W                          |
| Net Weight        | 220 lbs.                       | Cooling Method      | Forced air                                      |
| Class             | Class 4 Laser                  | Software            | EasyCad or Lightburn Pro Upgrade (\$199)        |