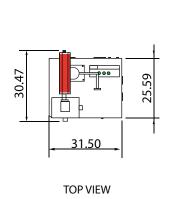

## BOSS FM-STATION SKU:BOSSFMX

| SPECIFICATIONS    |                                |                     |                                                 |
|-------------------|--------------------------------|---------------------|-------------------------------------------------|
| Series            | FM Series                      | Pump Design         | Multi-channel diode                             |
| Speed             | 5,000MM / sec                  | Image Formats       | Supports PLT, BMP, DXF, JPG, TIF, AI, PNG, etc. |
| Repeated Accuracy | 0.002"                         | Machine Dimensions  | 30" deep X 30"L X 65"H                          |
| Beam Quality      | Diffraction of M2 < 1.5 to 2.0 | Laser Wavelength    | 1064NM                                          |
| Power Supply      | 110V / 50HZ / 2KVA             | Fiber Power Options | 20W, 30W, 50W, or 100W                          |
| Net Weight        | 220 lbs.                       | Cooling Method      | Forced air                                      |
| Class             | Class 4 Laser                  | Software            | EasyCad or Lightburn Pro Upgrade (\$199)        |