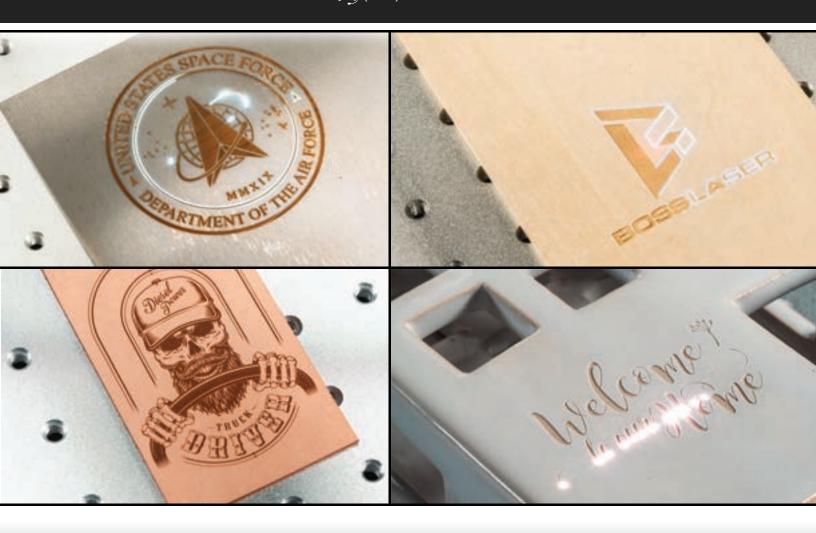

## **UV LASER MARKER - AIR COOLED**

UV lasers permanently mark (engrave) metals, plastics, ceramics. organics and more, without the thermal impact of conventional lasers. New Air-cooled design offers energy efficiency without the need for a separate water chiller, perfect for businesses with limited space or that require portable marking solutions. Mark on larger items with this open platform design and a 160mm x 160mm (6.29" x 6.29") work area, which is 40% larger than the "standard" 110mm x 110mm offered by other manufacturers. Larger work areas, water cooling and 10 watt models are available, call for details.