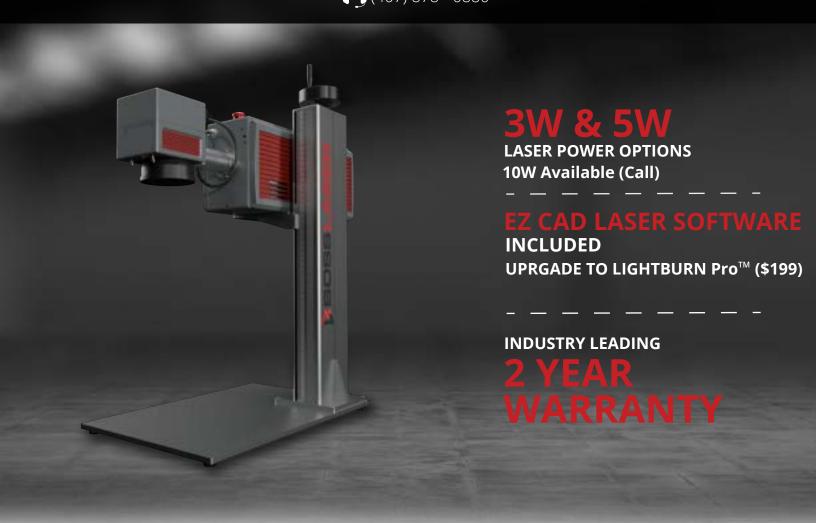

## **UV LASER MARKER - AIR COOLED**

UV lasers permanently mark (engrave) metals, plastics, ceramics. organics and more, without the thermal impact of conventional lasers. New Air-cooled design offers energy efficiency without the need for a separate water chiller, perfect for businesses with limited space or that require portable marking solutions. Mark on larger items with this open platform design and a 160mm x 160mm (6.29" x 6.29") work area, which is 40% larger than the "standard" 110mm x 110mm offered by other manufacturers. Larger work areas, water cooling and 10 watt models are available, call for details.

## **UV Laser Marker Includes:**

- 3w or 5w UV Marking Power
- 6.29" X 6.29" Marking Area
- Designed & Engineered In USA By Boss Laser
- Rotary Chuck Options
- Mobile Desktop With Open Marking Platform
- Quality Management System (QMS) ISO-9001 CERTIFIED
- Reliable Speed & Precision 20,000+ Hours

| SPECIFICATIONS    |                    |                    |                                                                |
|-------------------|--------------------|--------------------|----------------------------------------------------------------|
| Marking Area      | 6.29"x6.29"        | Power Requirements | 1200W / 110V / 50HZ (Also 220V Compatible)                     |
| Cooling Method    | Air Cooled         | Net Weight         | 87.71 lbs.                                                     |
| Laser Wavelenght  | 355NM              | Warranty           | Two (2) years includes fiber laser                             |
| UV Laser Power    | 3W, 5W, 10W (Call) | Software Interface | EZ Cad Software. Upgrade to Lightburn Pro (\$199)              |
| Repeated Accuracy | 0.002"             | Crate Dimensions   | Mainframe: 30.71″x12.99″x11.02″<br>Stand: 52.76″x13.39″x9.45x″ |
| Beam Qaulity      | <2                 |                    |                                                                |