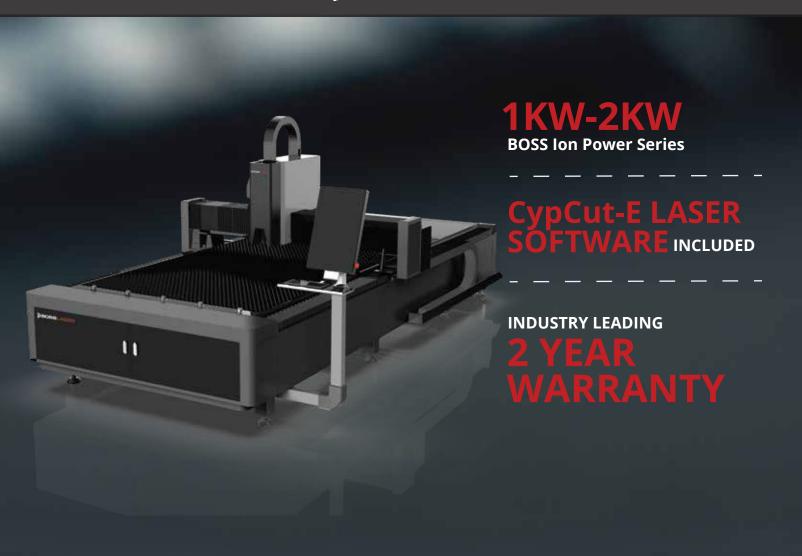

## **FC ECO-PRO INCLUDES:**

- 1KW Boss Ion Power Series (Upgrades Up To 2KW)
- Aviation Grade 6061-T6 Aluminum Gantry
- Convenient FC Machine Mounted Monitor & Windows 10 PC
- Double HiWinn Rails for Max Precision
- CypCut-E Laser Cutting Control Software
- Designed & Engineered In USA By Boss Laser
- Includes Two (2) Days On-Site Installation & Training
- Industrial S&A Fiber Laser Chiller
- Convenient Machine Mounted Monitor Installed with Windows 10
- New SawTooth Blade Cutting Platform
- Quality Management System (QMS) ISO-9001 CERTIFIED
- Tech Support For Life Via. BOSS' In-House Laser Tech's And Engineers
- Warehoused Replacement Parts & Accessories For Quick Replacement
- Warranty 2 Year Parts Includes Fiber Laser
- We 100% Guarantee With Our 30-Day Guarantee Return Policy

## **BOSS FC Eco-PRO**

| SPECIFICATIONS     |                                                    |                    |                                      |
|--------------------|----------------------------------------------------|--------------------|--------------------------------------|
| Cutting Area       | 59 X 120" OR 1,500MM X 3,000MM                     | Z-Drive            | Ball screw w/ 3" movement            |
| Machine Dimensions | 176"L X 93"W X 78"H                                | Net Weight         | 6,000 lbs.                           |
| Material Platform  | Saw tooth blade cutting platform for metal cutting | Warranty           | Two (2) years limited parts warranty |
| Voltage            | Single Phase 220v                                  | Software Interface | CypCut-E                             |
| Fiber Power        | 1KW - 2 KW Includes Boss Ion Series                | Class              | Class 4 laser                        |
| Motor Type         | Leadshine AC Servo Motors                          | Laser Cooling      | Dual Temp Chiller                    |
|                    |                                                    |                    |                                      |