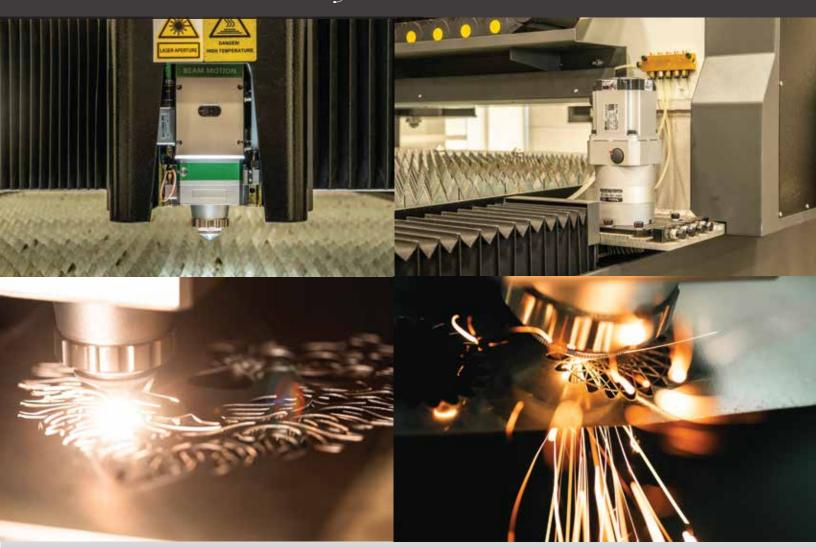

## **FC ECO-PRO INCLUDES:**

- 1KW Boss Ion Power Series (Upgrades Up To 2KW)
- Aviation Grade 6061-T6 Aluminum Gantry
- Convenient FC Machine Mounted Monitor & Windows 10 PC
- Double HiWinn Rails for Max Precision
- CypCut-E Laser Cutting Control Software
- Designed & Engineered In USA By Boss Laser
- Includes Two (2) Days On-Site Installation & Training
- Industrial S&A Fiber Laser Chiller
- Convenient Machine Mounted Monitor Installed with Windows 10
- New SawTooth Blade Cutting Platform
- Quality Management System (QMS) ISO-9001 CERTIFIED
- Tech Support For Life Via. BOSS' In-House Laser Tech's And Engineers
- Warehoused Replacement Parts & Accessories For Quick Replacement
- Warranty 2 Year Parts Includes Fiber Laser
- We 100% Guarantee With Our 30-Day Guarantee Return Policy

## **BOSS FC Eco-PRO**

| SPECIFICATIONS     |                                                    |                    |                                      |
|--------------------|----------------------------------------------------|--------------------|--------------------------------------|
| Cutting Area       | 59 X 120" OR 1,500MM X 3,000MM                     | Z-Drive            | Ball screw w/ 3" movement            |
| Machine Dimensions | 176"L X 93"W X 78"H                                | Net Weight         | 6,000 lbs.                           |
| Material Platform  | Saw tooth blade cutting platform for metal cutting | Warranty           | Two (2) years limited parts warranty |
| Voltage            | Single Phase 220v                                  | Software Interface | CypCut-E                             |
| Fiber Power        | 1KW - 2 KW Includes Boss Ion Series                | Class              | Class 4 laser                        |
| Motor Type         | Leadshine AC Servo Motors                          | Laser Cooling      | Dual Temp Chiller                    |
|                    |                                                    |                    |                                      |