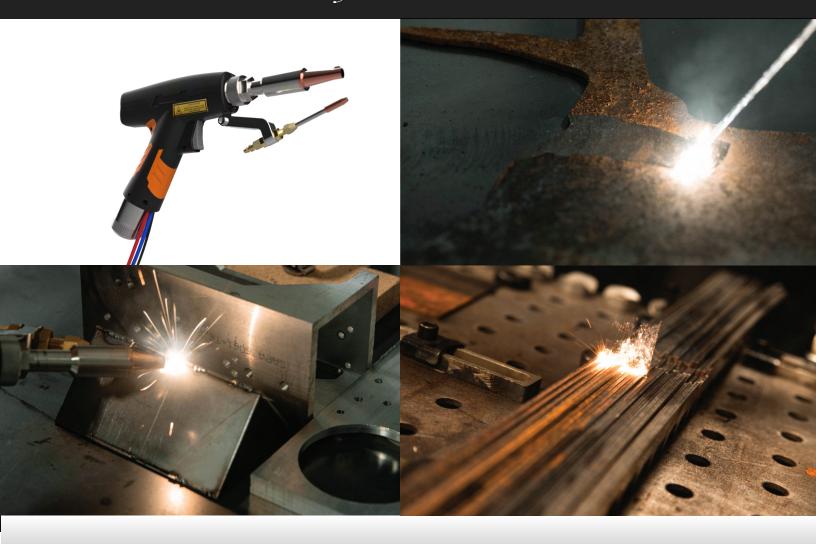

## 3 in 1 Fiber Laser System - Weld, Cut, Clean

The BOSS FC Fusion is a 3-in-1 handheld Fiber Laser capable of easily cutting, welding, and cleaning metal materials. The FC Fusion can be outfitted with power options ranging from 1.5KW or 2KW; higher power is available. Call for details. The compact portable unit can be transported where and when you need it. The FC Fusion has a smaller learning curve than traditional welding and can weld up to 4x faster than TIG, with higher-quality and more consistent welds. Combining ease of use, high speed, and the ability to weld dissimilar metals, the BOSS FC Fusion was designed to cater to many industries. Widely utilized in aerospace, automotive, signage, and fabrication industries, the Boss Laser FC Fusion embodies efficiency and versatility, promising to enhance productivity and raise the standards of your metalworking operations.

## **FEATURES:**

- 1.5KW's or upgrade to 2KW Fiber Laser Power
- Easy to use Even for novices
- Laser Precision: regulate the power of the laser to ensure the pefect weld
- Ultra Fast: Allows you to weld up to 4x faster compared to TIG
- · Minimal heat affected zone
- Easily weld dissimilar metals such as copper and aluminum
- Built in safey mechanisms