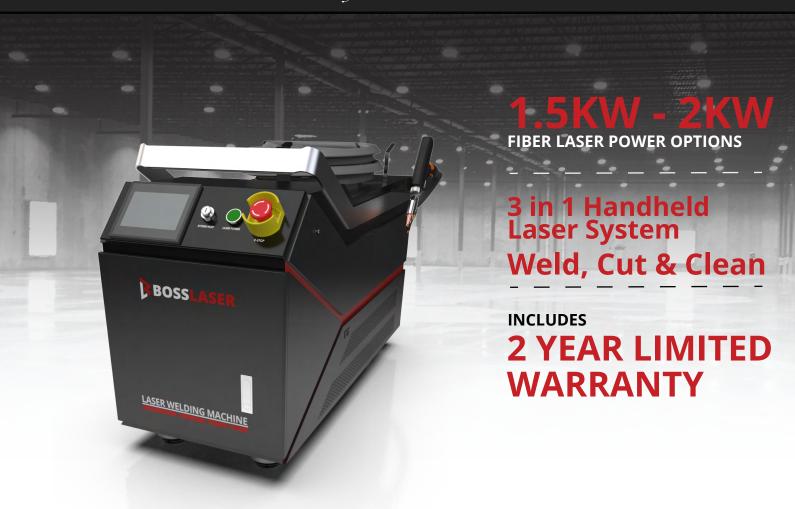

## 3 in 1 Fiber Laser System - Weld, Cut, Clean

The BOSS FC Fusion is a 3-in-1 handheld Fiber Laser capable of easily cutting, welding, and cleaning metal materials. The FC Fusion can be outfitted with power options ranging from 1.5KW or 2KW; higher power is available. Call for details. The compact portable unit can be transported where and when you need it. The FC Fusion has a smaller learning curve than traditional welding and can weld up to 4x faster than TIG, with higher-quality and more consistent welds. Combining ease of use, high speed, and the ability to weld dissimilar metals, the BOSS FC Fusion was designed to cater to many industries. Widely utilized in aerospace, automotive, signage, and fabrication industries, the Boss Laser FC Fusion embodies efficiency and versatility, promising to enhance productivity and raise the standards of your metalworking operations.

## **FEATURES:**

- 1.5KW's or upgrade to 2KW Fiber Laser Power
- Easy to use Even for novices
- Laser Precision: regulate the power of the laser to ensure the pefect weld
- Ultra Fast: Allows you to weld up to 4x faster compared to TIG
- · Minimal heat affected zone
- Easily weld dissimilar metals such as copper and aluminum
- Built in safey mechanisms